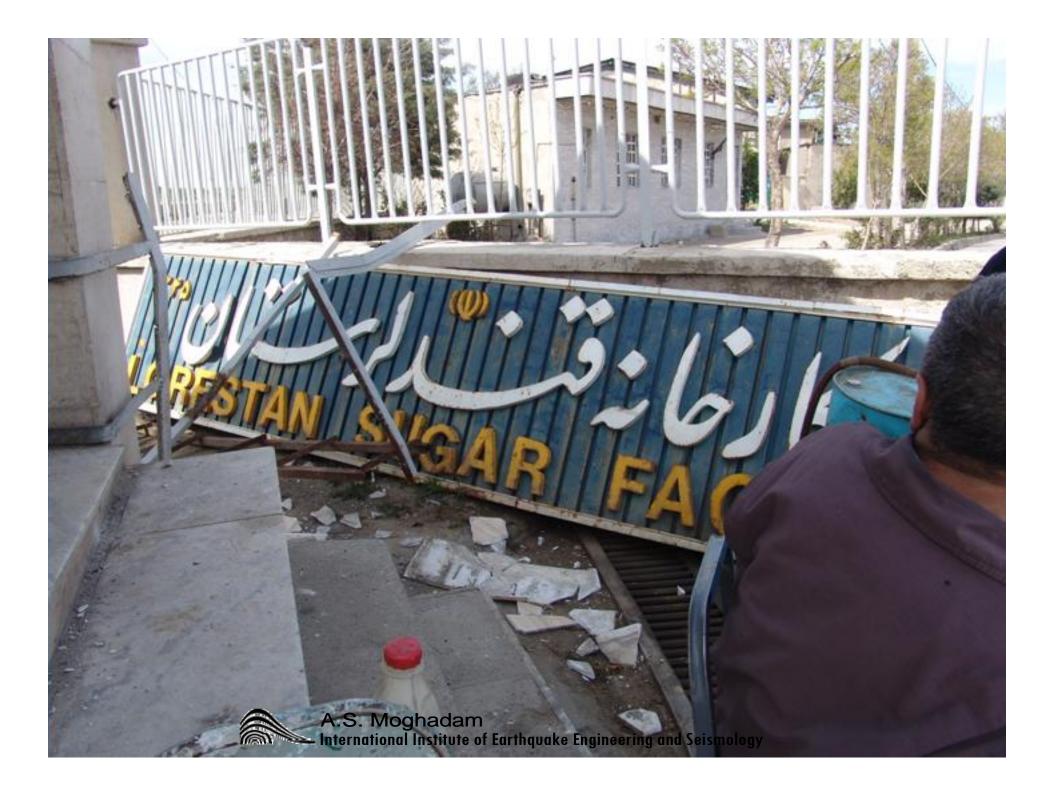

Linternational Institute of Earthquake Engineering and Seismology

سازه ها و زلزله درب آستانه سیلاخور • سیستم و نظام ارزیابی ساختمانهای صدمه دیده در زلزله • بازنگری ضوابط سطح خطر و سطح عملکرد سازه در متوسط • توجه به بهسازي لرزه اي آثار باستاني كشور • مشکل دیوارهای جداکننده سنگین بخصوص در صنایع كارخانجات • بررسی و تعیین ''حلقه های '' آسی پذیر شریانهای A.S. Moghadam International Institute of Earthquake Engineering and Seismology