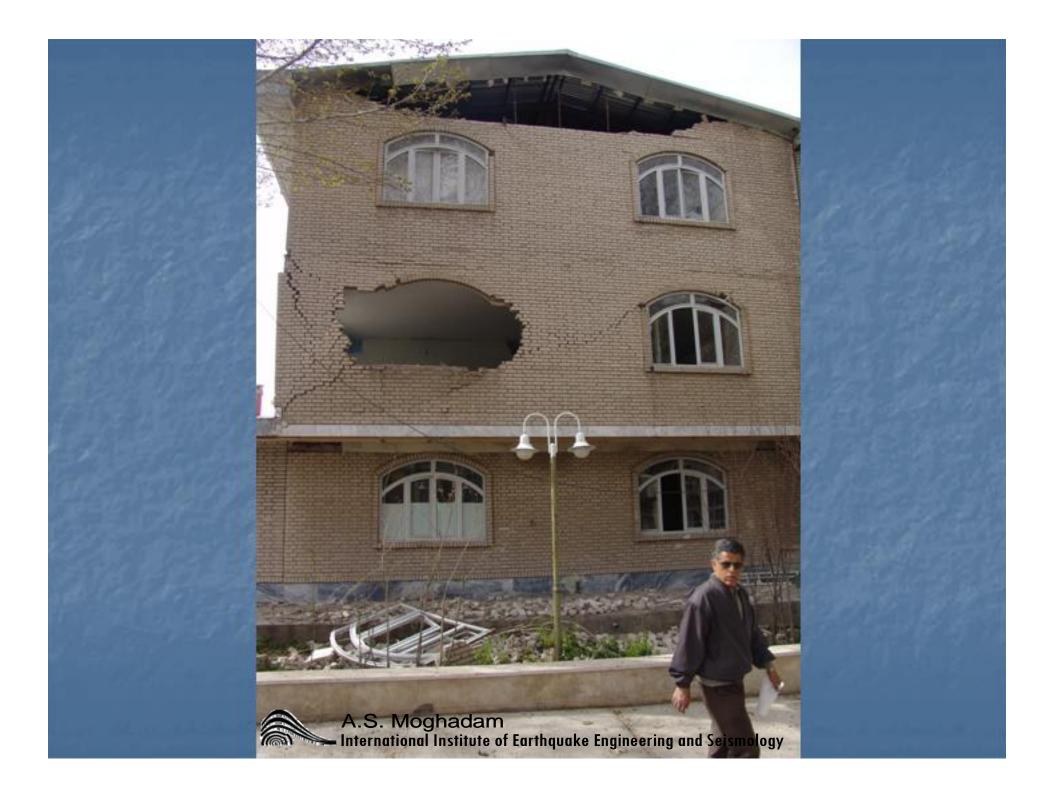

Linternational Institute of Earthquake Engineering and Seismology

سازه ها و زلزله درب آستانه سیلاخور • سیستم و نظام ارزیابی ساختمانهای صدمه دیده در زلزله • بازنگری ضوابط سطح خطر و سطح عملکرد سازه در متوسط • توجه به بهسازي لرزه اي آثار باستاني كشور • مشکل دیوارهای جداکننده سنگین بخصوص در صنایع كارخانجات • بررسی و تعیین ''حلقه های '' آسی پذیر شریانهای A.S. Moghadam International Institute of Earthquake Engineering and Seismology