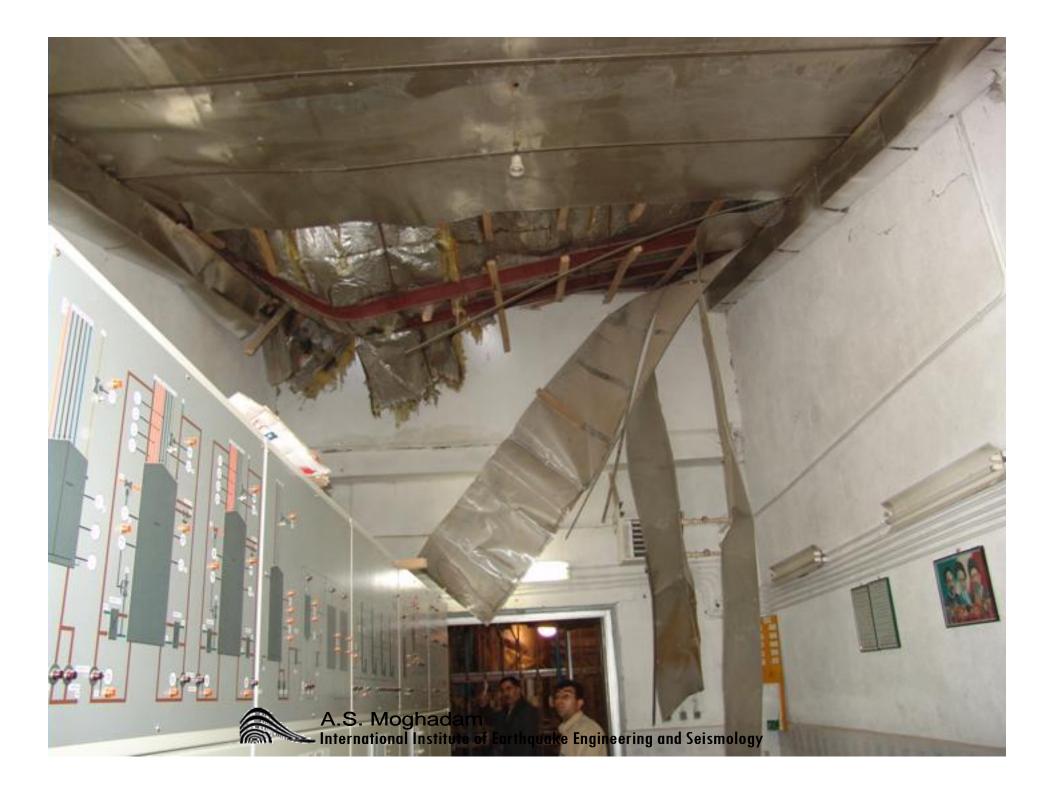

گزارش تصویری اثر زلزله درب آستانه سيلاخور 1720/1/11 بر ساختمانها و سازه ها عبدالرضا سروقد مقدم A.S. Moghadam

ساختمانها و سازه های منطقه • سازه های خاص و • ساختمانهای شهری شريانهاي حياتي • ساختمانهای روستایی • برق • ساختمانهای میراث • مخابرات و راديو تلويزيون فر هنگی • گاز سمارستانها، مدارس، . 4. مساجد و آتش نشانی • فرودگاه، راه و راه آهن • مخازن • كارخانجات • نفت A.S. Moghadam International Institute of Earthquake Engineering and Seismology