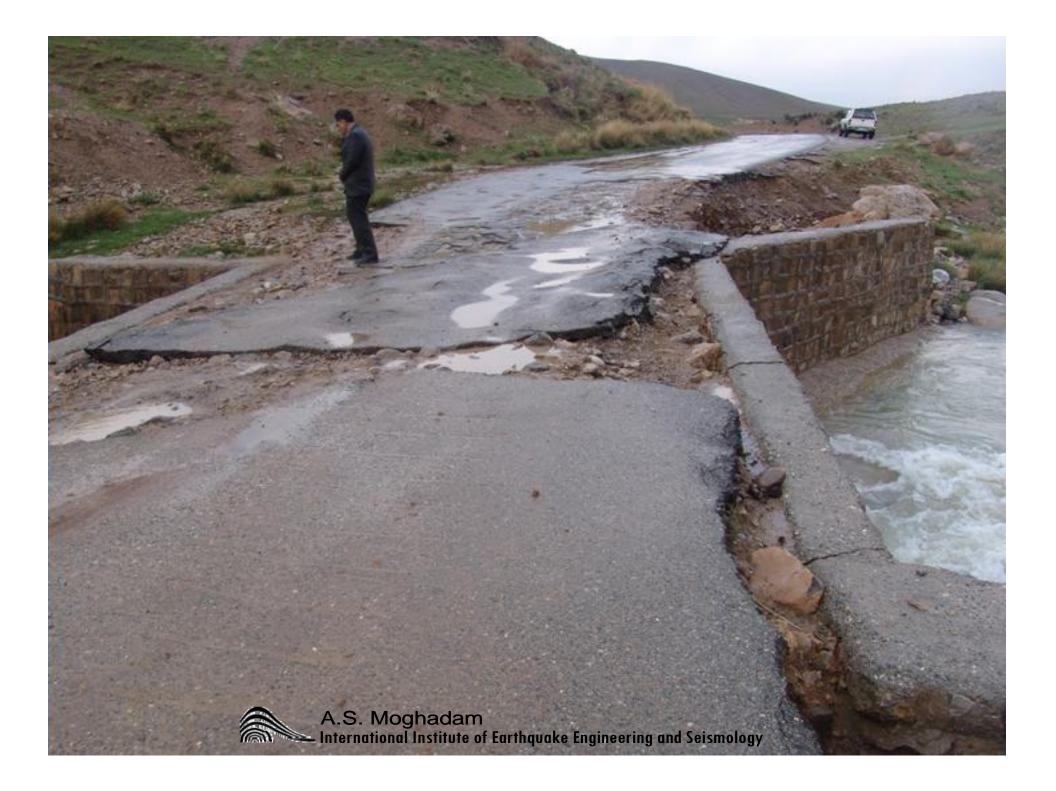

ساختمانها و سازه های منطقه • سازه های خاص و • ساختمانهای شهری شريانهاي حياتي • ساختمانهای روستایی • برق • ساختمانهای میراث • مخابرات و راديو تلويزيون - 10 فر هنگی • گاز سمارستانها، مدارس، . 4. مساجد و آتش نشانی • فرودگاه، راه و راه آهن • مخازن • كارخانجات • نفت A.S. Moghadam International Institute of Earthquake Engineering and Seismology