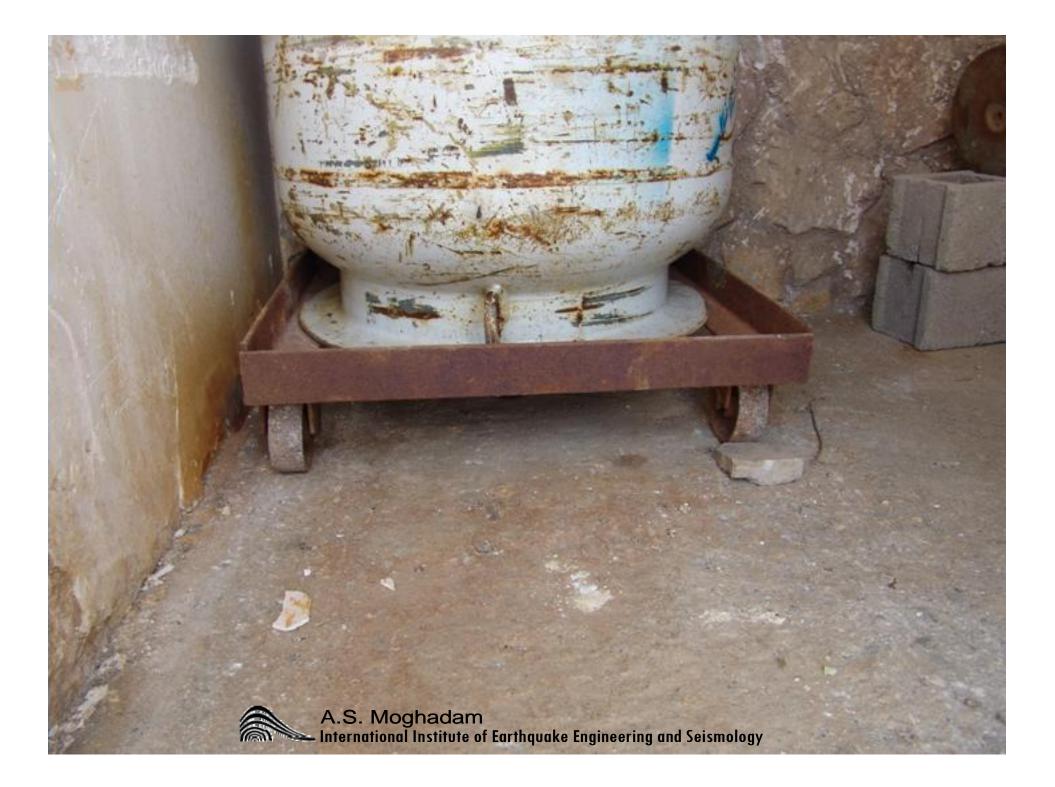

گزارش تصویری اثر زلزله درب آستانه سيلاخور 1720/1/11 بر ساختمانها و سازه ها عبدالرضا سروقد مقدم A.S. Moghadam

ساختمانها و سازه های منطقه • سازه های خاص و • ساختمانهای شهری شريانهاي حياتي • ساختمانهای روستایی • برق • ساختمانهای میراث • مخابرات و راديو تلويزيون فر هنگی • گاز سمارستانها، مدارس، . 4. مساجد و آتش نشانی • فرودگاه، راه و راه آهن • مخازن • كارخانجات • نفت A.S. Moghadam International Institute of Earthquake Engineering and Seismology