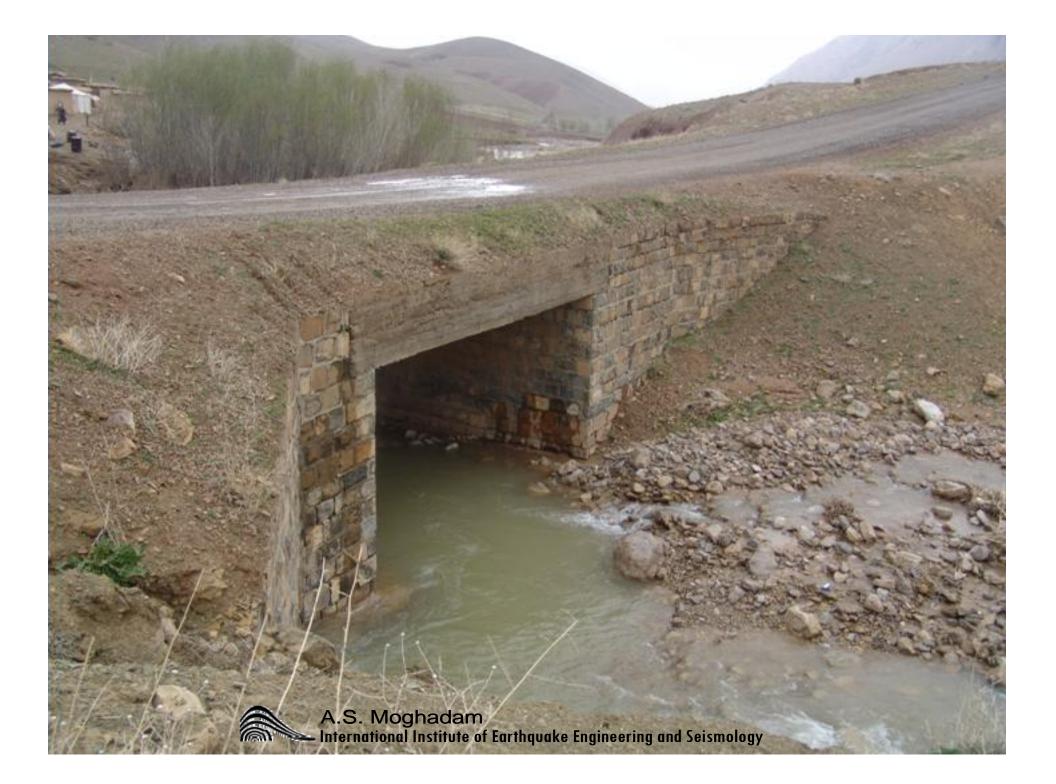

گزارش تصویری اثر زلزله درب آستانه سيلاخور 1720/1/11 بر ساختمانها و سازه ها عبدالرضا سروقد مقدم A.S. Moghadam

ساختمانها و سازه های منطقه • سازه های خاص و • ساختمانهای شهری شريانهاي حياتي • ساختمانهای روستایی • برق • ساختمانهای میراث • مخابرات و راديو تلويزيون فر هنگی • گاز سمارستانها، مدارس، . 4. مساجد و آتش نشانی • فرودگاه، راه و راه آهن • مخازن • كارخانجات • نفت A.S. Moghadam International Institute of Earthquake Engineering and Seismology