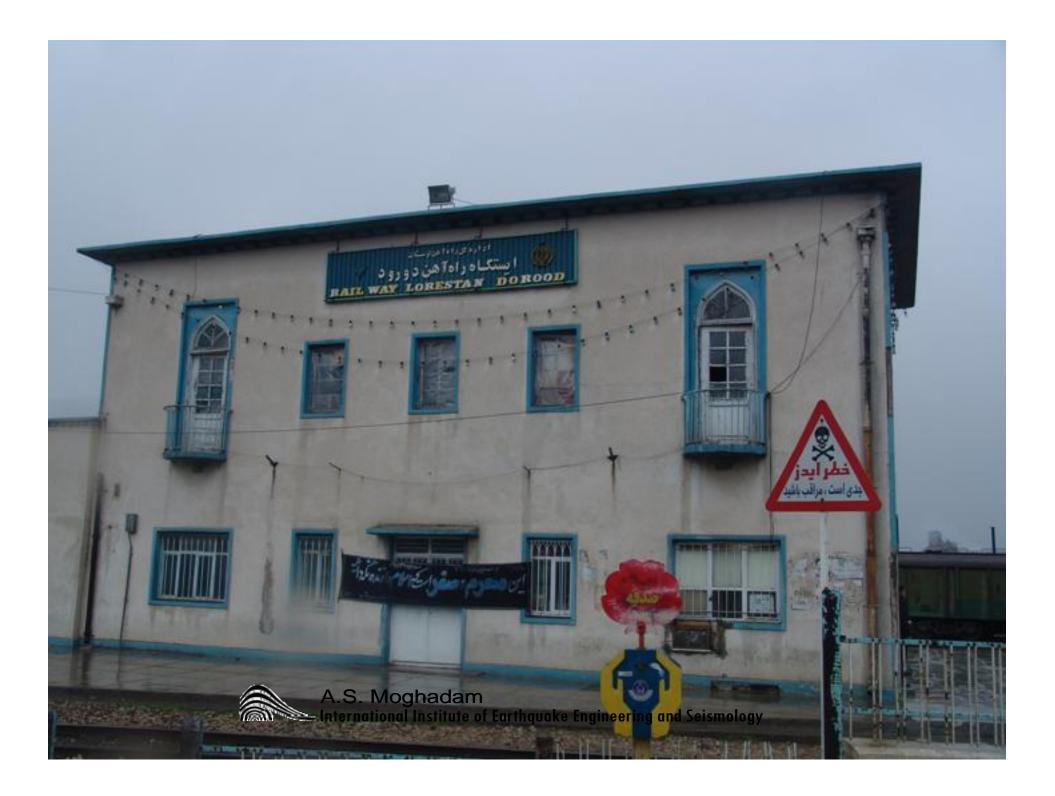

گزارش تصویری اثر زلزله درب آستانه سيلاخور 1720/1/11 بر ساختمانها و سازه ها عبدالرضا سروقد مقدم A.S. Moghadam

ساختمانها و سازه های منطقه • سازه های خاص و • ساختمانهای شهری شريانهاي حياتي • ساختمانهای روستایی • برق • ساختمانهای میراث • مخابرات و راديو تلويزيون فر هنگی • گاز سمارستانها، مدارس، . 4. مساجد و آتش نشانی • فرودگاه، راه و راه آهن • مخازن • كارخانجات • نفت A.S. Moghadam International Institute of Earthquake Engineering and Seismology