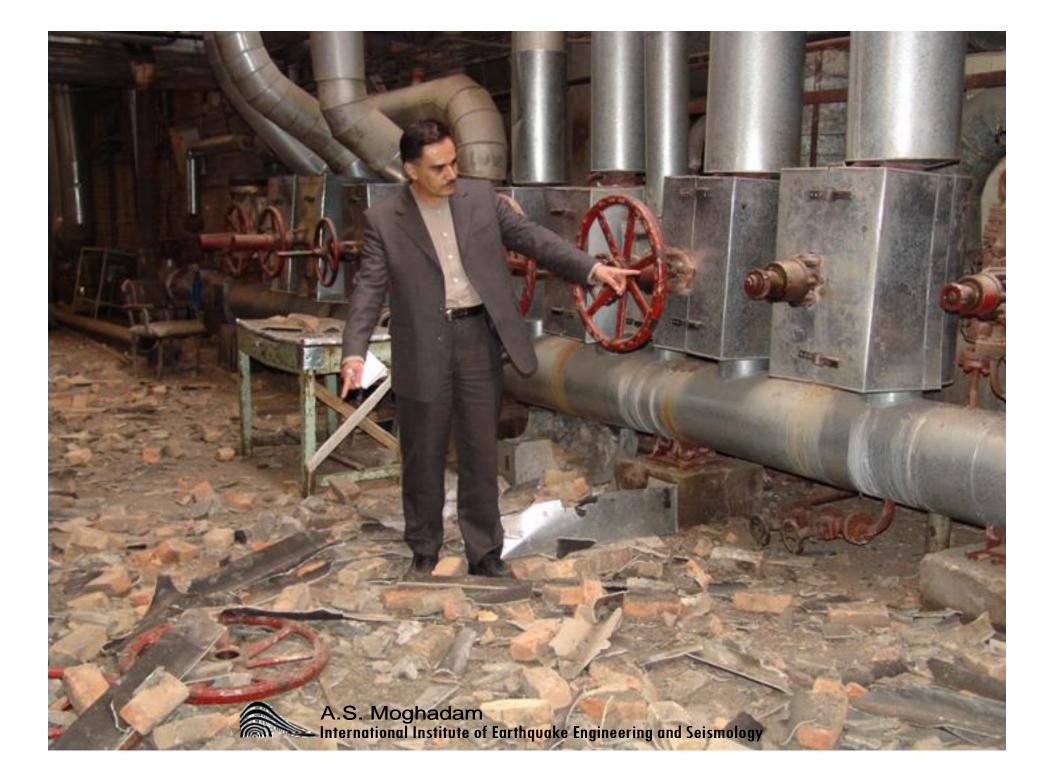

Linternational Institute of Earthquake Engineering and Seismology

سازه ها و زلزله درب آستانه سیلاخور • سیستم و نظام ارزیابی ساختمانهای صدمه دیده در زلزله • بازنگری ضوابط سطح خطر و سطح عملکرد سازه در متوسط • توجه به بهسازي لرزه اي آثار باستاني كشور • مشکل دیوارهای جداکننده سنگین بخصوص در صنایع كارخانجات • بررسی و تعیین ''حلقه های '' آسی پذیر شریانهای A.S. Moghadam International Institute of Earthquake Engineering and Seismology