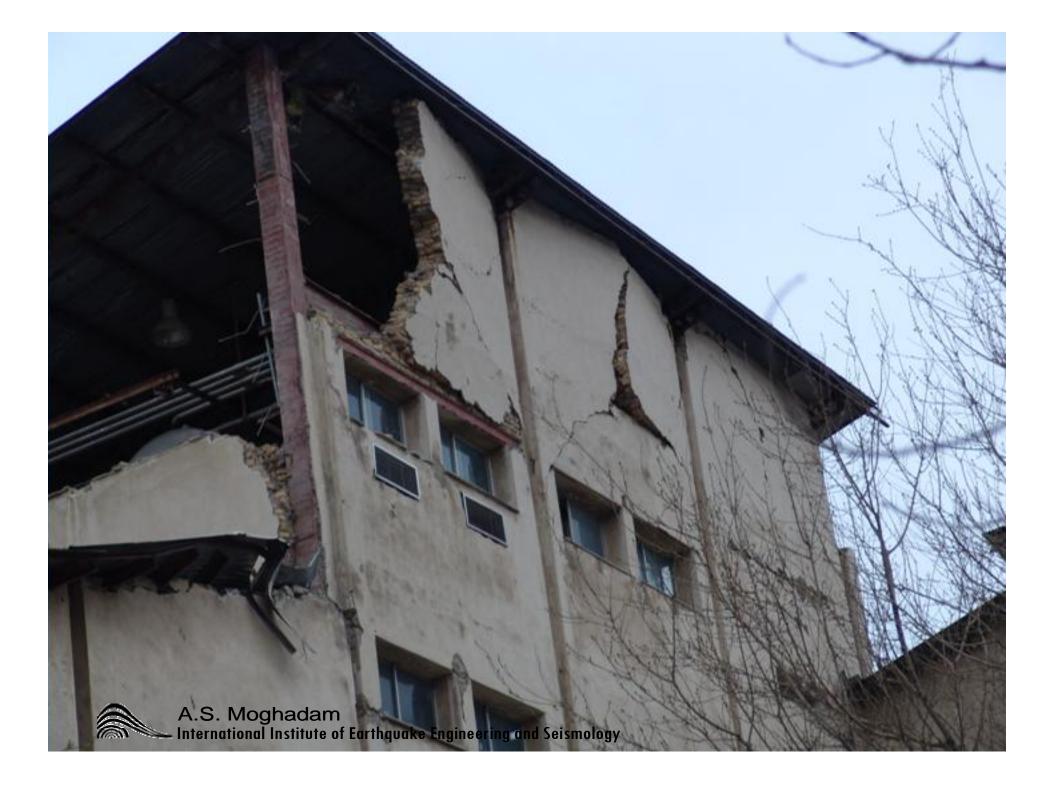

گزارش تصویری اثر زلزله درب آستانه سيلاخور 1720/1/11 بر ساختمانها و سازه ها عبدالرضا سروقد مقدم A.S. Moghadam

ساختمانها و سازه های منطقه • سازه های خاص و • ساختمانهای شهری شريانهاي حياتي • ساختمانهای روستایی • برق • ساختمانهای میراث • مخابرات و راديو تلويزيون فر هنگی • گاز سمارستانها، مدارس، . 4. مساجد و آتش نشانی • فرودگاه، راه و راه آهن • مخازن • كارخانجات • نفت A.S. Moghadam International Institute of Earthquake Engineering and Seismology