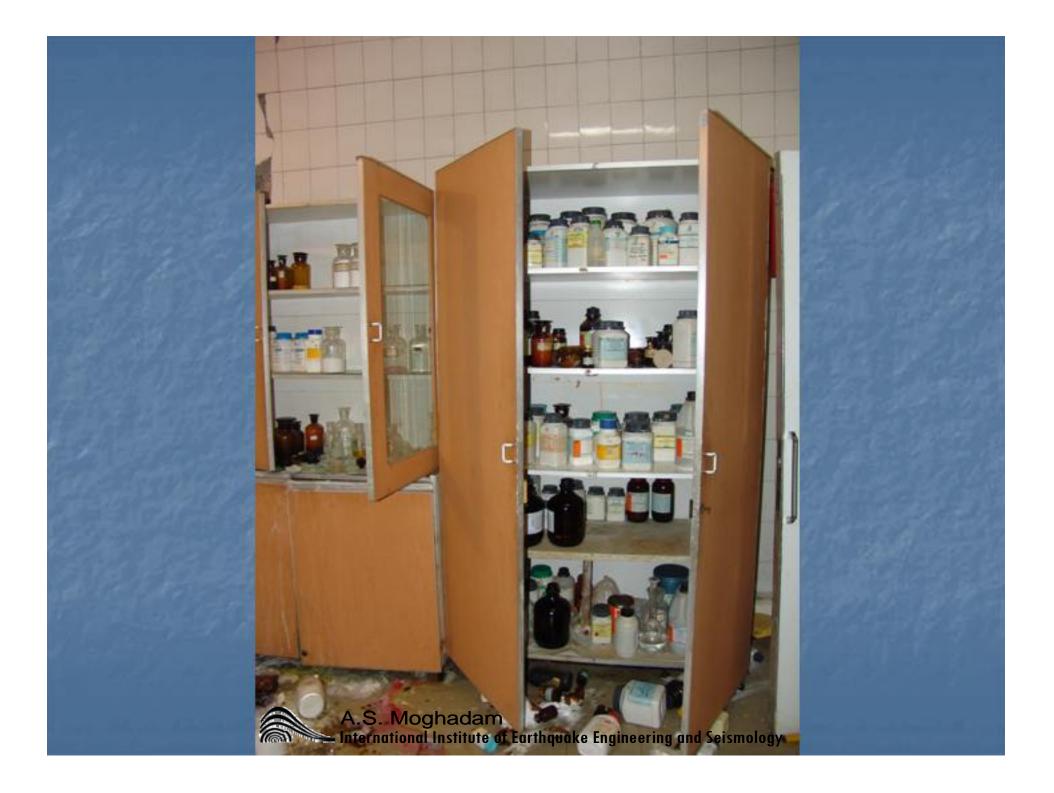

Linternational Institute of Earthquake Engineering and Seismology

سازه ها و زلزله درب آستانه سیلاخور • سیستم و نظام ارزیابی ساختمانهای صدمه دیده در زلزله • بازنگری ضوابط سطح خطر و سطح عملکرد سازه در متوسط • توجه به بهسازي لرزه اي آثار باستاني كشور • مشکل دیوارهای جداکننده سنگین بخصوص در صنایع كارخانجات • بررسی و تعیین ''حلقه های '' آسی پذیر شریانهای A.S. Moghadam International Institute of Earthquake Engineering and Seismology