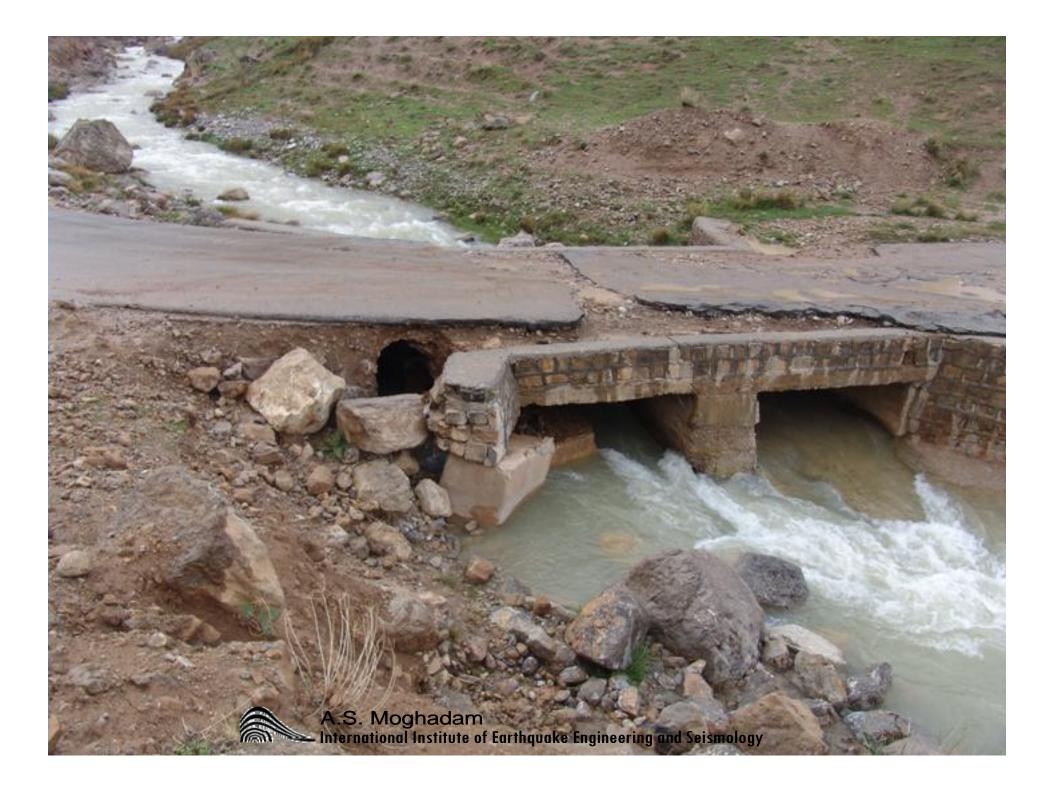

ساختمانها و سازه های منطقه • سازه های خاص و • ساختمانهای شهری شريانهاي حياتي • ساختمانهای روستایی • برق • ساختمانهای میراث • مخابرات و راديو تلويزيون - 10 فر هنگی • گاز سمارستانها، مدارس، . 4. مساجد و آتش نشانی • فرودگاه، راه و راه آهن • مخازن • كارخانجات • نفت A.S. Moghadam International Institute of Earthquake Engineering and Seismology