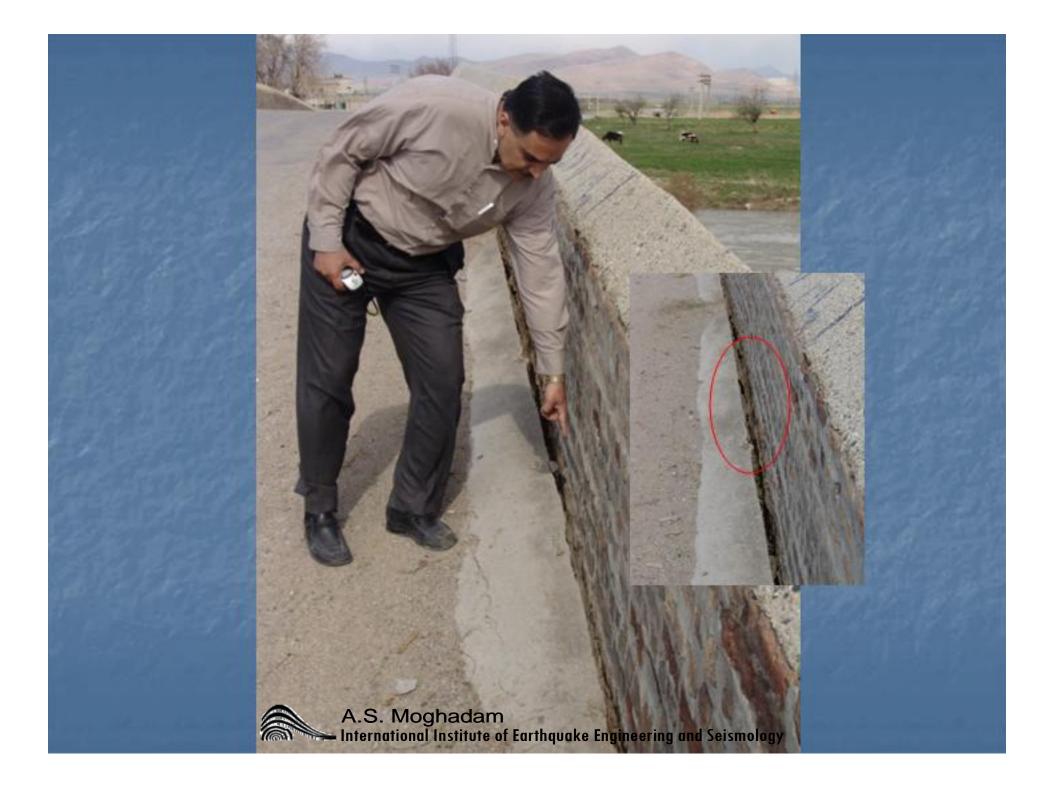

Linternational Institute of Earthquake Engineering and Seismology

سازه ها و زلزله درب آستانه سیلاخور • سیستم و نظام ارزیابی ساختمانهای صدمه دیده در زلزله • بازنگری ضوابط سطح خطر و سطح عملکرد سازه در متوسط • توجه به بهسازي لرزه اي آثار باستاني كشور • مشکل دیوارهای جداکننده سنگین بخصوص در صنایع كارخانجات • بررسی و تعیین ''حلقه های '' آسی پذیر شریانهای A.S. Moghadam International Institute of Earthquake Engineering and Seismology