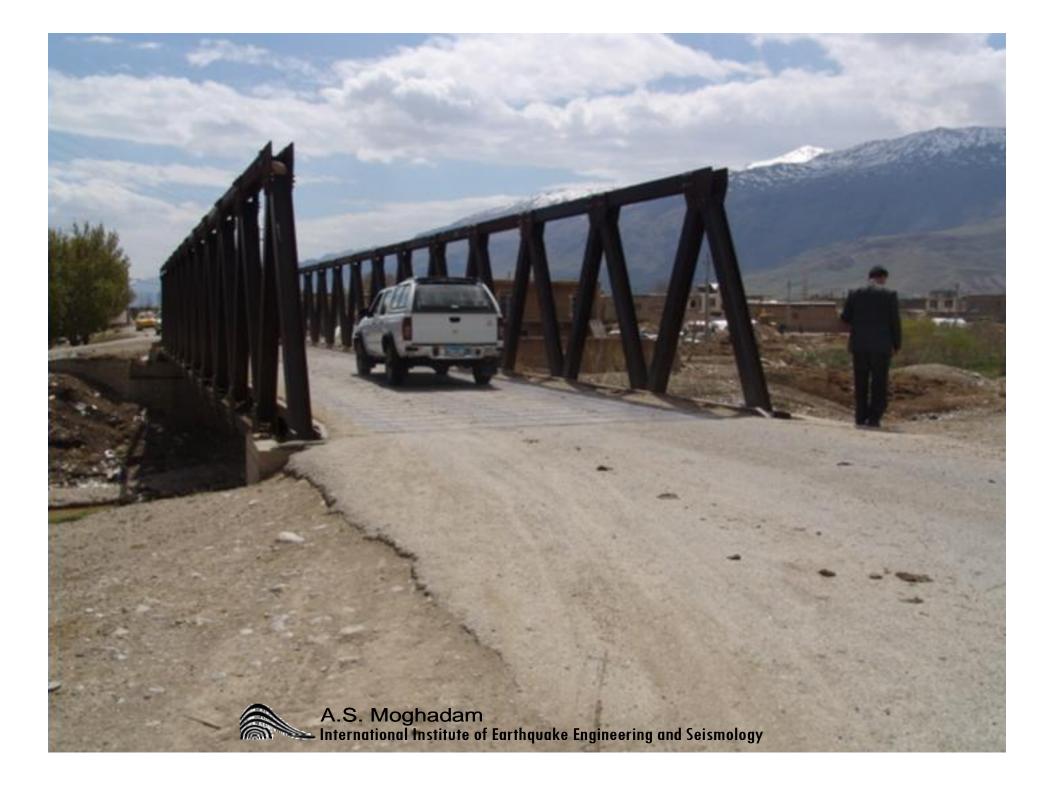

Linternational Institute of Earthquake Engineering and Seismology

سازه ها و زلزله درب آستانه سیلاخور • سیستم و نظام ارزیابی ساختمانهای صدمه دیده در زلزله • بازنگری ضوابط سطح خطر و سطح عملکرد سازه در متوسط • توجه به بهسازي لرزه اي آثار باستاني كشور • مشکل دیوارهای جداکننده سنگین بخصوص در صنایع كارخانجات • بررسی و تعیین ''حلقه های '' آسی پذیر شریانهای A.S. Moghadam International Institute of Earthquake Engineering and Seismology