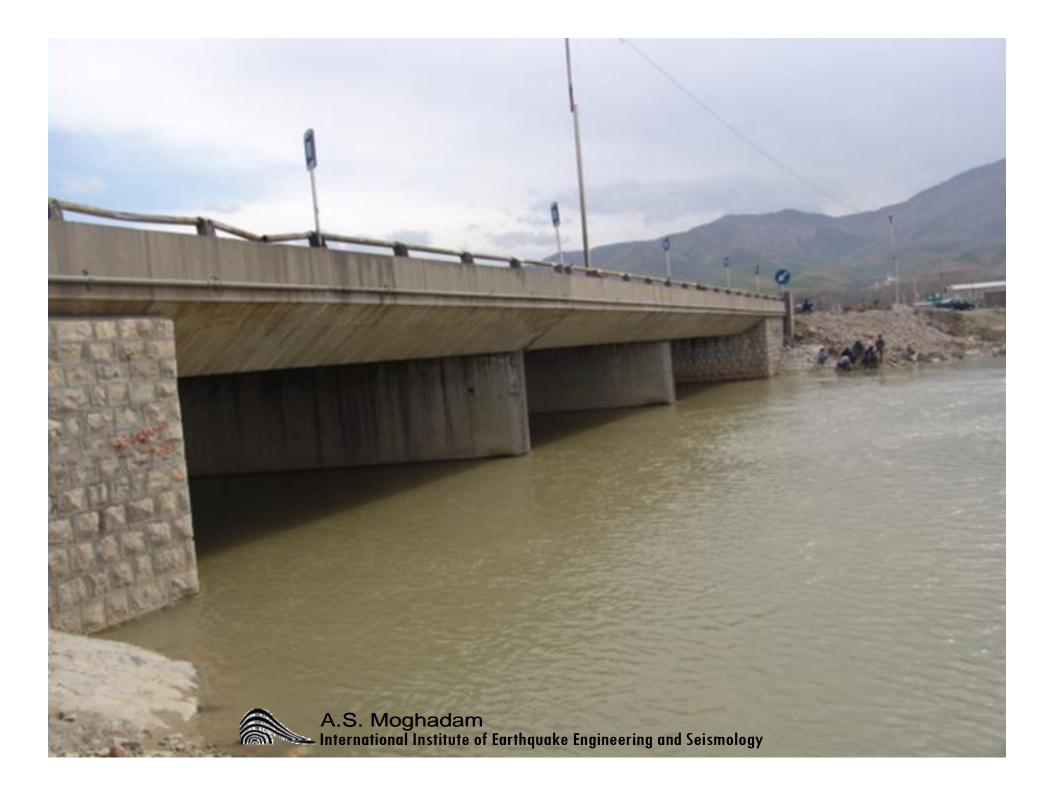

گزارش تصویری اثر زلزله درب آستانه سيلاخور 1720/1/11 بر ساختمانها و سازه ها عبدالرضا سروقد مقدم A.S. Moghadam

ساختمانها و سازه های منطقه • سازه های خاص و • ساختمانهای شهری شريانهاي حياتي • ساختمانهای روستایی • برق • ساختمانهای میراث • مخابرات و راديو تلويزيون فر هنگی • گاز سمارستانها، مدارس، . 4. مساجد و آتش نشانی • فرودگاه، راه و راه آهن • مخازن • كارخانجات • نفت A.S. Moghadam International Institute of Earthquake Engineering and Seismology