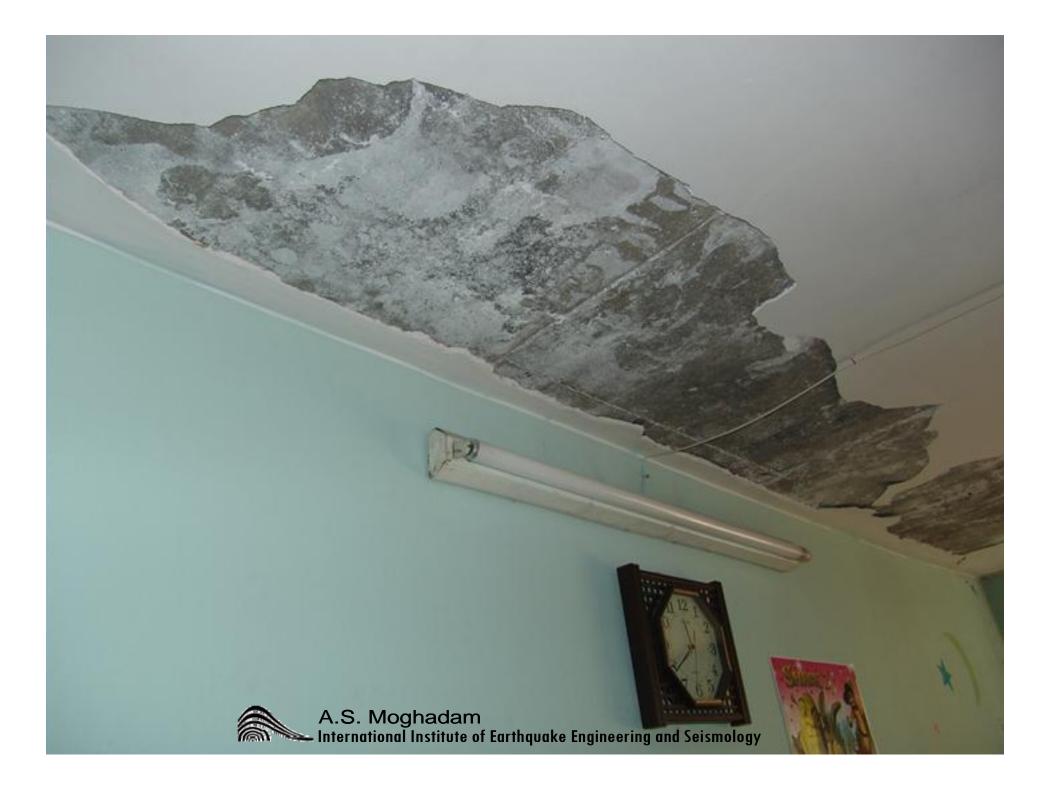

Linternational Institute of Earthquake Engineering and Seismology

سازه ها و زلزله درب آستانه سیلاخور • سیستم و نظام ارزیابی ساختمانهای صدمه دیده در زلزله • بازنگری ضوابط سطح خطر و سطح عملکرد سازه در متوسط • توجه به بهسازي لرزه اي آثار باستاني كشور • مشکل دیوارهای جداکننده سنگین بخصوص در صنایع كارخانجات • بررسی و تعیین ''حلقه های '' آسی پذیر شریانهای A.S. Moghadam International Institute of Earthquake Engineering and Seismology