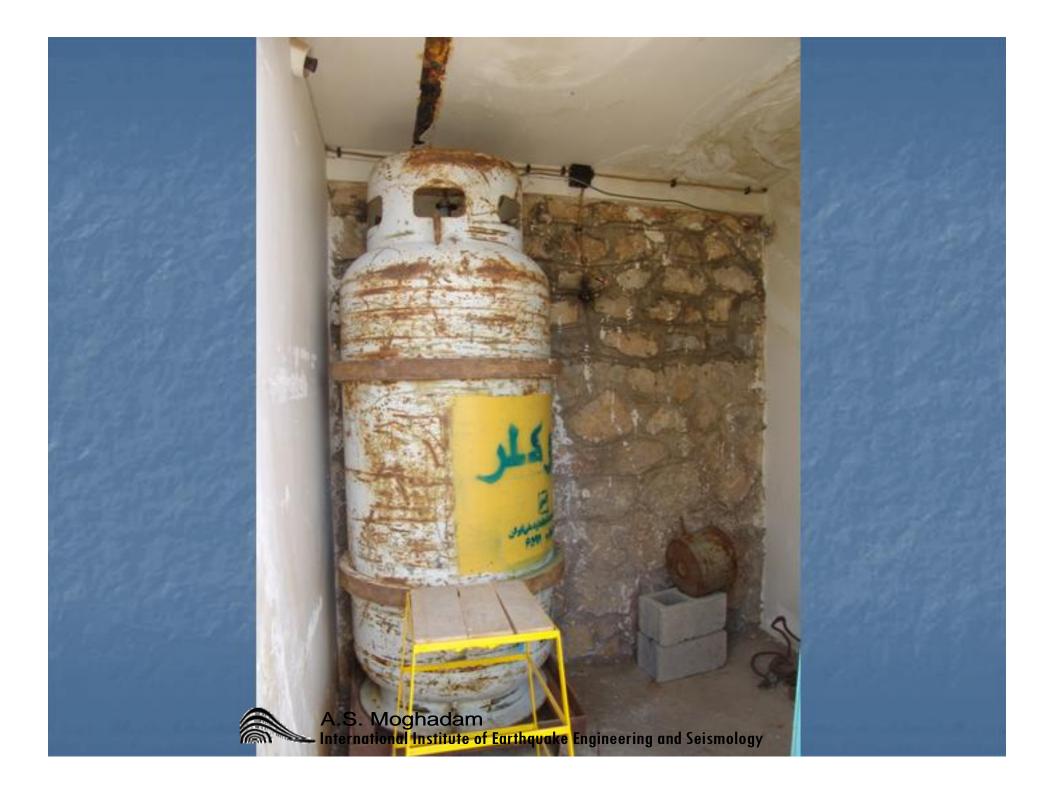

گزارش تصویری اثر زلزله درب آستانه سيلاخور 1720/1/11 بر ساختمانها و سازه ها عبدالرضا سروقد مقدم A.S. Moghadam

ساختمانها و سازه های منطقه • سازه های خاص و • ساختمانهای شهری شريانهاي حياتي • ساختمانهای روستایی • برق • ساختمانهای میراث • مخابرات و راديو تلويزيون فر هنگی • گاز سمارستانها، مدارس، . 4. مساجد و آتش نشانی • فرودگاه، راه و راه آهن • مخازن • كارخانجات • نفت A.S. Moghadam International Institute of Earthquake Engineering and Seismology