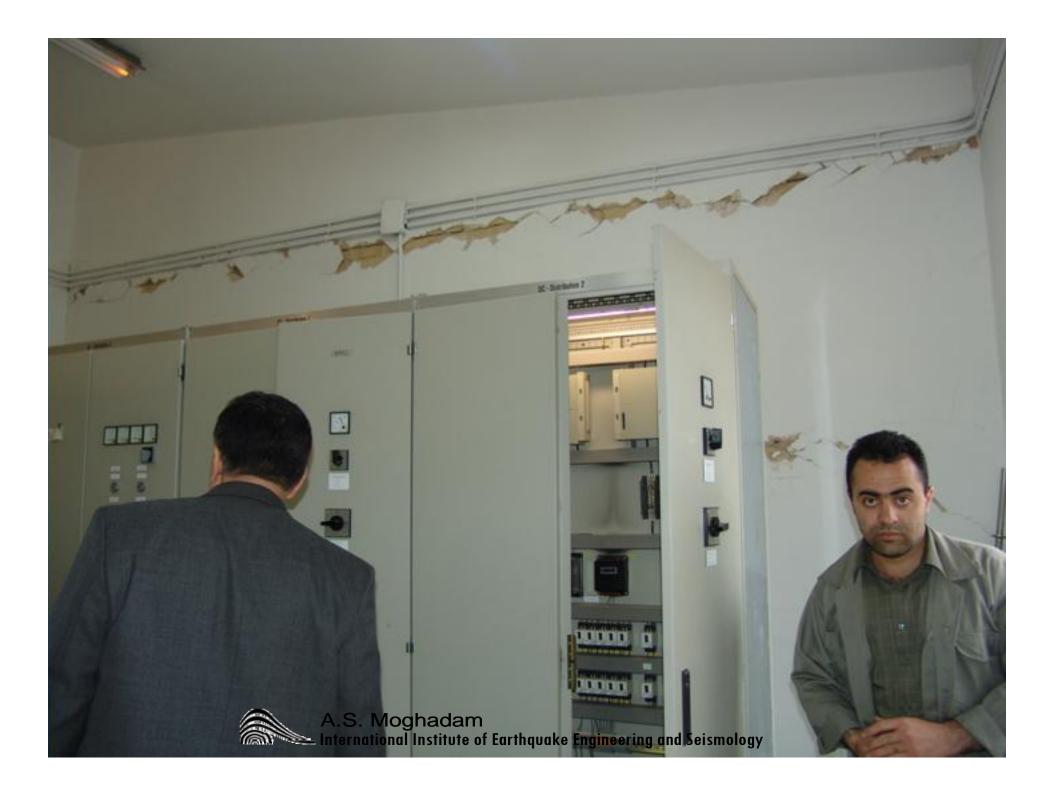

Linternational Institute of Earthquake Engineering and Seismology

سازه ها و زلزله درب آستانه سیلاخور • سیستم و نظام ارزیابی ساختمانهای صدمه دیده در زلزله • بازنگری ضوابط سطح خطر و سطح عملکرد سازه در متوسط • توجه به بهسازي لرزه اي آثار باستاني كشور • مشکل دیوارهای جداکننده سنگین بخصوص در صنایع كارخانجات • بررسی و تعیین ''حلقه های '' آسی پذیر شریانهای A.S. Moghadam International Institute of Earthquake Engineering and Seismology