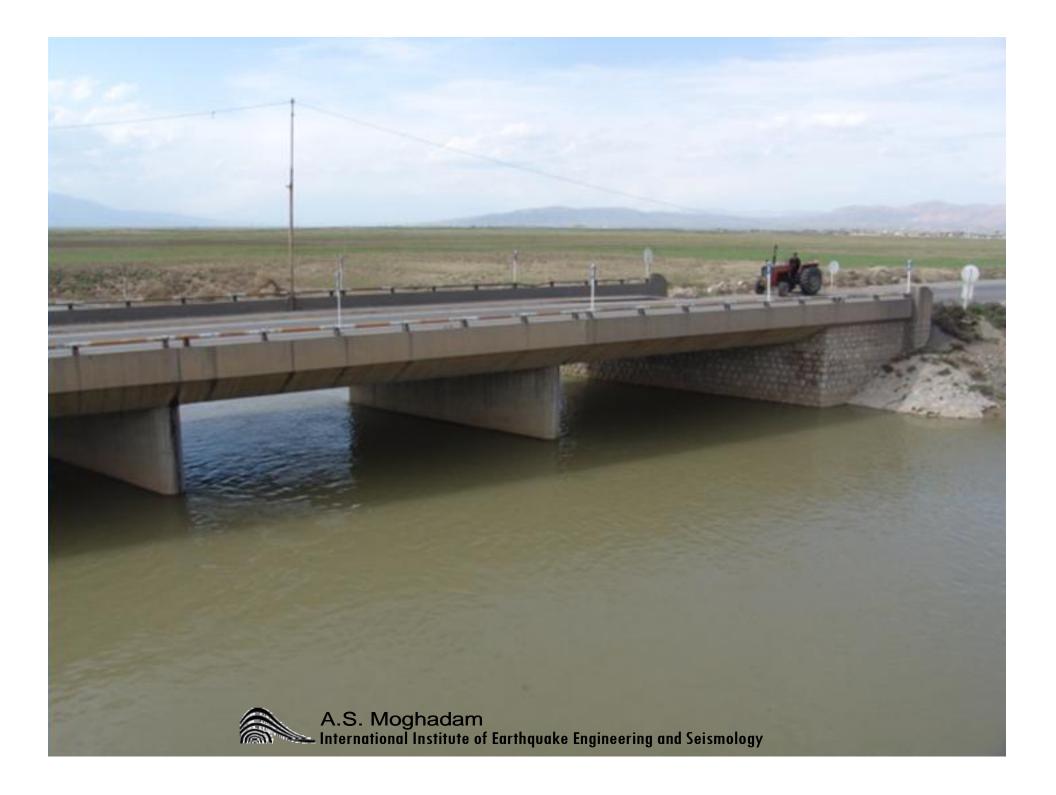

گزارش تصویری اثر زلزله درب آستانه سيلاخور 1720/1/11 بر ساختمانها و سازه ها عبدالرضا سروقد مقدم A.S. Moghadam

ساختمانها و سازه های منطقه • سازه های خاص و • ساختمانهای شهری شريانهاي حياتي • ساختمانهای روستایی • برق • ساختمانهای میراث • مخابرات و راديو تلويزيون فر هنگی • گاز سمارستانها، مدارس، . 4. مساجد و آتش نشانی • فرودگاه، راه و راه آهن • مخازن • كارخانجات • نفت A.S. Moghadam International Institute of Earthquake Engineering and Seismology