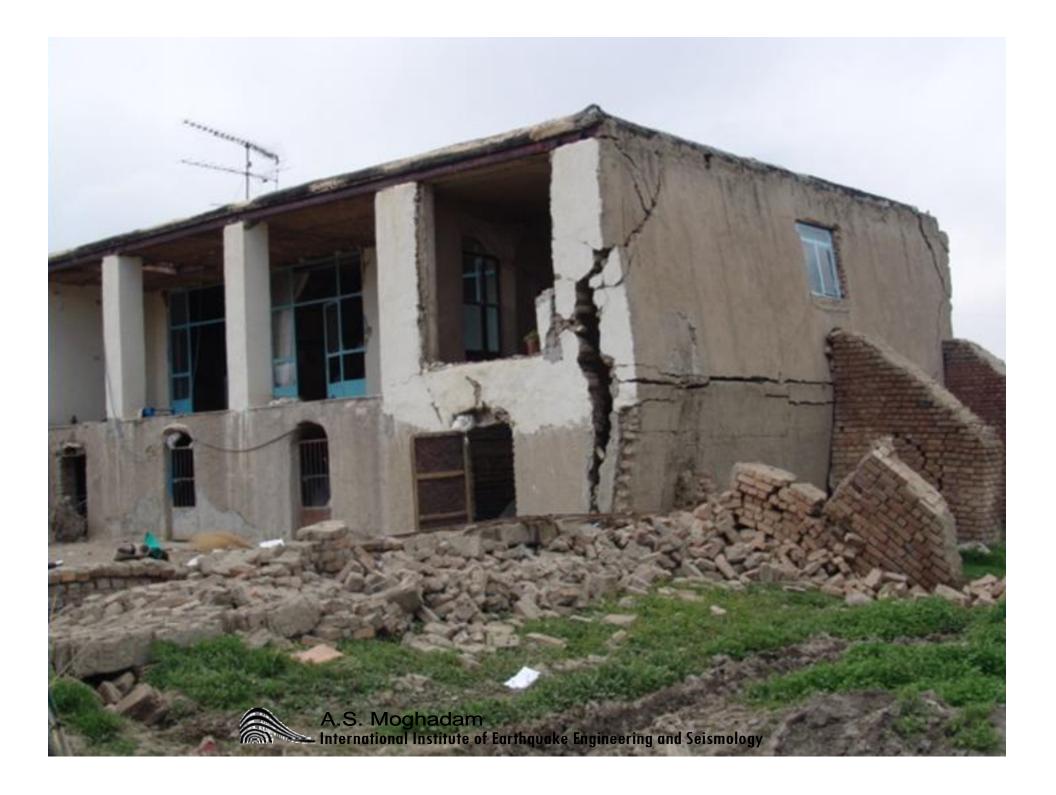

گزارش تصویری اثر زلزله درب آستانه سيلاخور 1720/1/11 بر ساختمانها و سازه ها عبدالرضا سروقد مقدم A.S. Moghadam

ساختمانها و سازه های منطقه • سازه های خاص و • ساختمانهای شهری شريانهاي حياتي • ساختمانهای روستایی • برق • ساختمانهای میراث • مخابرات و راديو تلويزيون فر هنگی • گاز سمارستانها، مدارس، . 4. مساجد و آتش نشانی • فرودگاه، راه و راه آهن • مخازن • كارخانجات • نفت A.S. Moghadam International Institute of Earthquake Engineering and Seismology