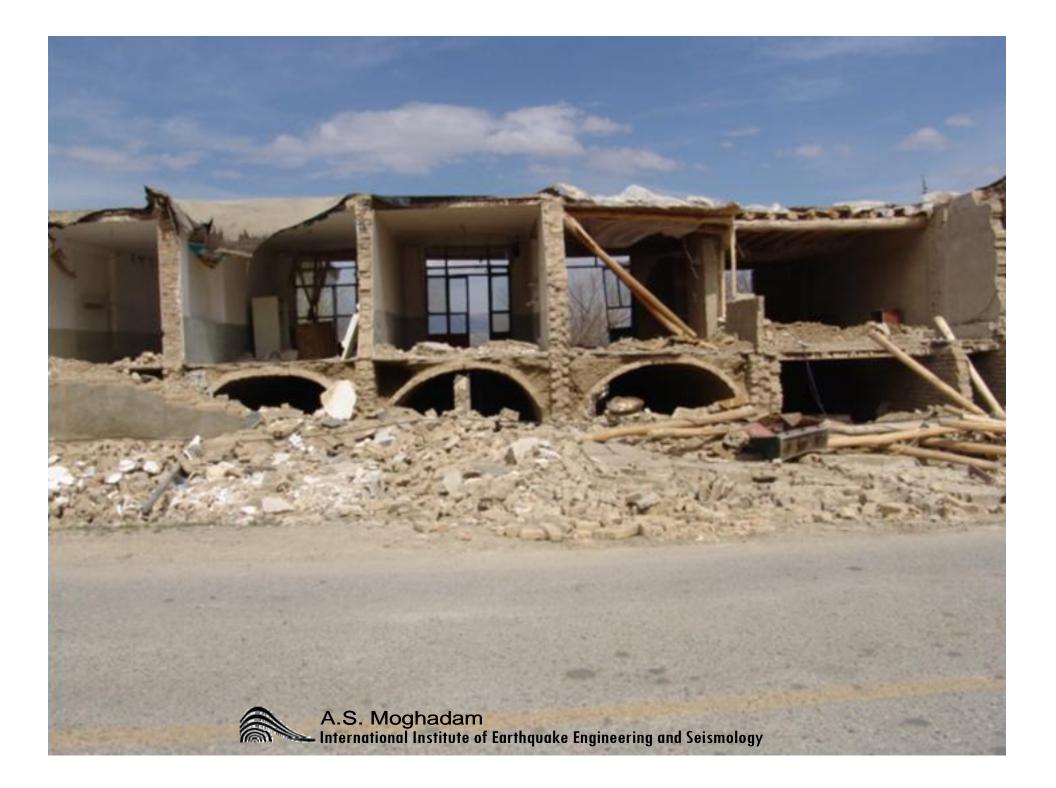

گزارش تصویری اثر زلزله درب آستانه سيلاخور 1720/1/11 بر ساختمانها و سازه ها عبدالرضا سروقد مقدم A.S. Moghadam

ساختمانها و سازه های منطقه • سازه های خاص و • ساختمانهای شهری شريانهاي حياتي • ساختمانهای روستایی • برق • ساختمانهای میراث • مخابرات و راديو تلويزيون فر هنگی • گاز سمارستانها، مدارس، . 4. مساجد و آتش نشانی • فرودگاه، راه و راه آهن • مخازن • كارخانجات • نفت A.S. Moghadam International Institute of Earthquake Engineering and Seismology