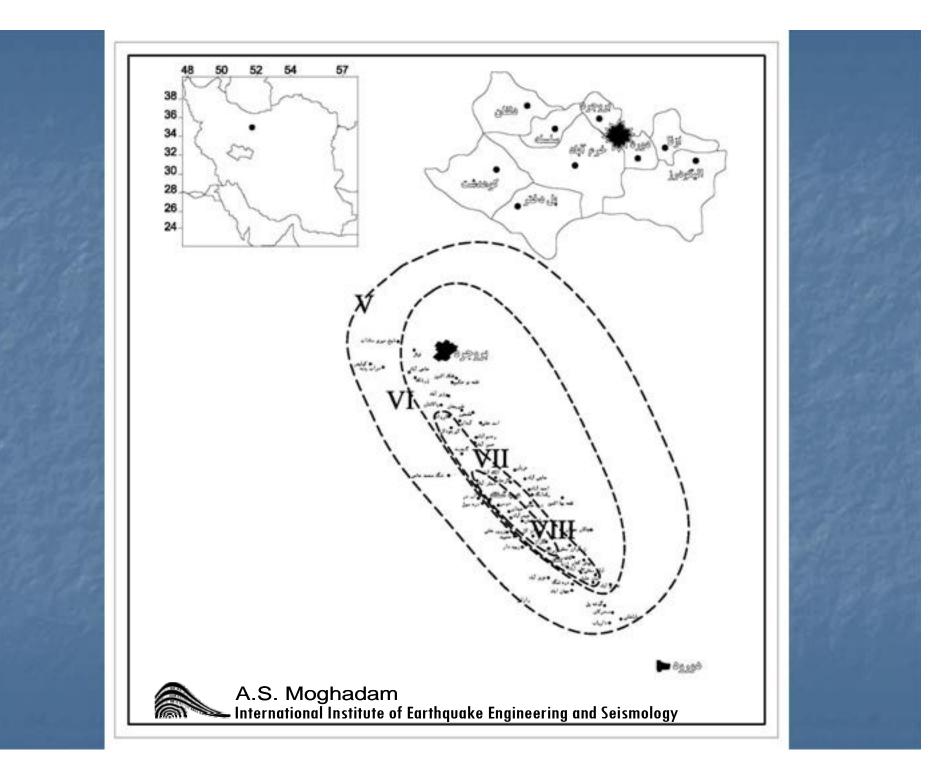

گزارش تصویری اثر زلزله درب آستانه سيلاخور 1720/1/11 بر ساختمانها و سازه ها عبدالرضا سروقد مقدم A.S. Moghadam

ساختمانها و سازه های منطقه • سازه های خاص و • ساختمانهای شهری شريانهاي حياتي • ساختمانهای روستایی • برق • ساختمانهای میراث • مخابرات و راديو تلويزيون فر هنگی • گاز سمارستانها، مدارس، . 4. مساجد و آتش نشانی • فرودگاه، راه و راه آهن • مخازن • كارخانجات • نفت A.S. Moghadam International Institute of Earthquake Engineering and Seismology