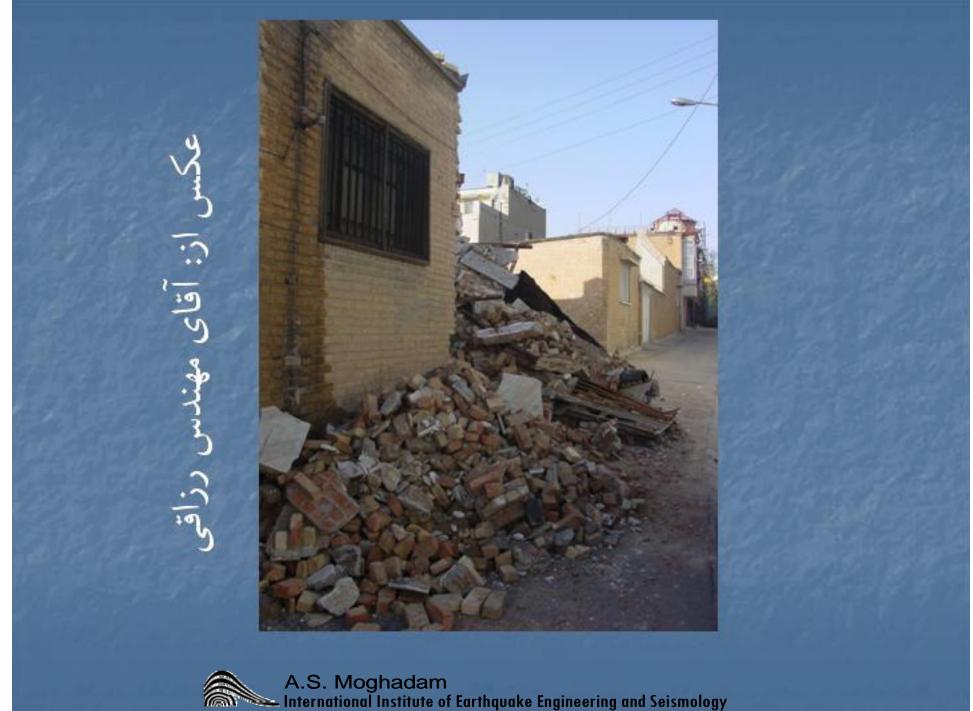

گزارش تصویری اثر زلزله درب آستانه سيلاخور 1720/1/11 بر ساختمانها و سازه ها عبدالرضا سروقد مقدم A.S. Moghadam

ساختمانها و سازه های منطقه • سازه های خاص و • ساختمانهای شهری شريانهاي حياتي • ساختمانهای روستایی • برق • ساختمانهای میراث • مخابرات و راديو تلويزيون فر هنگی • گاز سمارستانها، مدارس، . 4. مساجد و آتش نشانی • فرودگاه، راه و راه آهن • مخازن • كارخانجات • نفت A.S. Moghadam International Institute of Earthquake Engineering and Seismology







































































































ساختمانها و سازه های منطقه • سازه های خاص و • ساختمانهای شهری شريانهاي حياتي • ساختمانهای روستایی • برق • ساختمانهای میراث • مخابرات و راديو تلويزيون فر هنگی • گاز سمارستانها، مدارس، . 4. مساجد و آتش نشانی • فرودگاه، راه و راه آهن • مخازن • كارخانجات • نفت A.S. Moghadam International Institute of Earthquake Engineering and Seismology















































ساختمانها و سازه های منطقه • سازه های خاص و • ساختمانهای شهری شريانهاي حياتي • ساختمانهای روستایی • برق • ساختمانهای میراث • مخابرات و راديو تلويزيون فر هنگی • گاز بیمارستانها، مدارس، . 4. مساجد و آتش نشانی • فرودگاه، راه و راه آهن • مخازن • كارخانجات • نفت A.S. Moghadam International Institute of Earthquake Engineeri