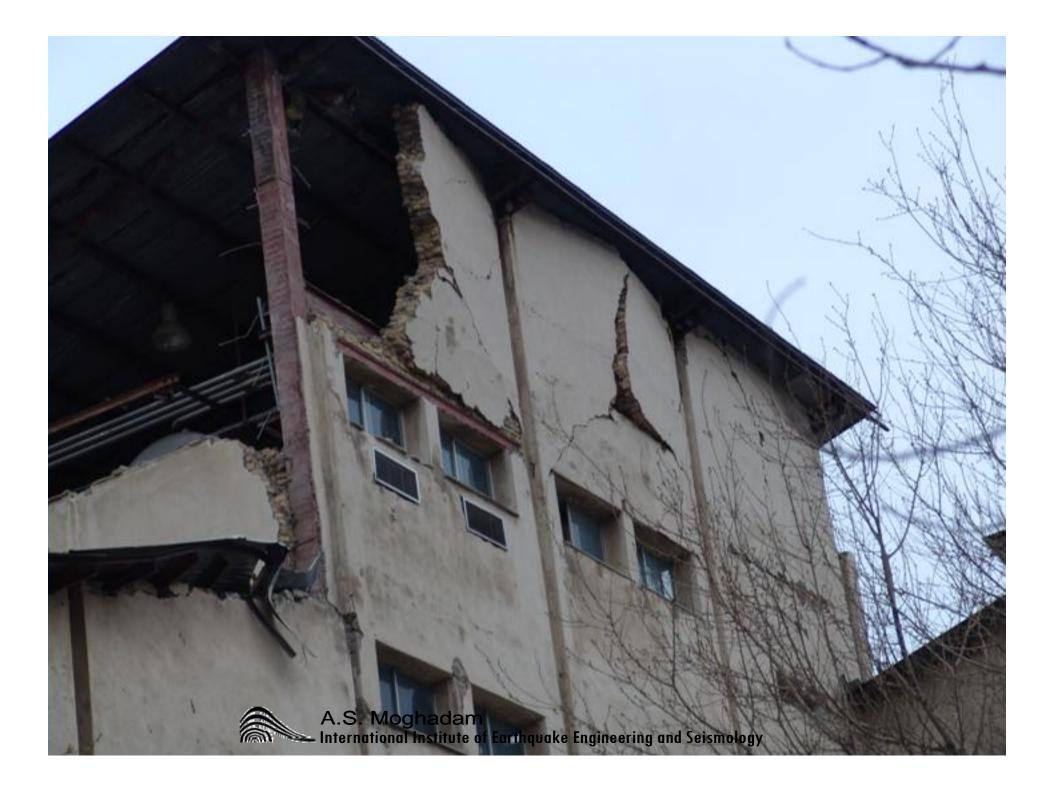

گزارش تصویری اثر زلزله درب آستانه سيلاخور 1720/1/11 بر ساختمانها و سازه ها عبدالرضا سروقد مقدم A.S. Moghadam

ساختمانها و سازه های منطقه • سازه های خاص و • ساختمانهای شهری شريانهاي حياتي • ساختمانهای روستایی • برق • ساختمانهای میراث • مخابرات و راديو تلويزيون فر هنگی • گاز سمارستانها، مدارس، . 4. مساجد و آتش نشانی • فرودگاه، راه و راه آهن • مخازن • كارخانجات • نفت A.S. Moghadam International Institute of Earthquake Engineering and Seismology