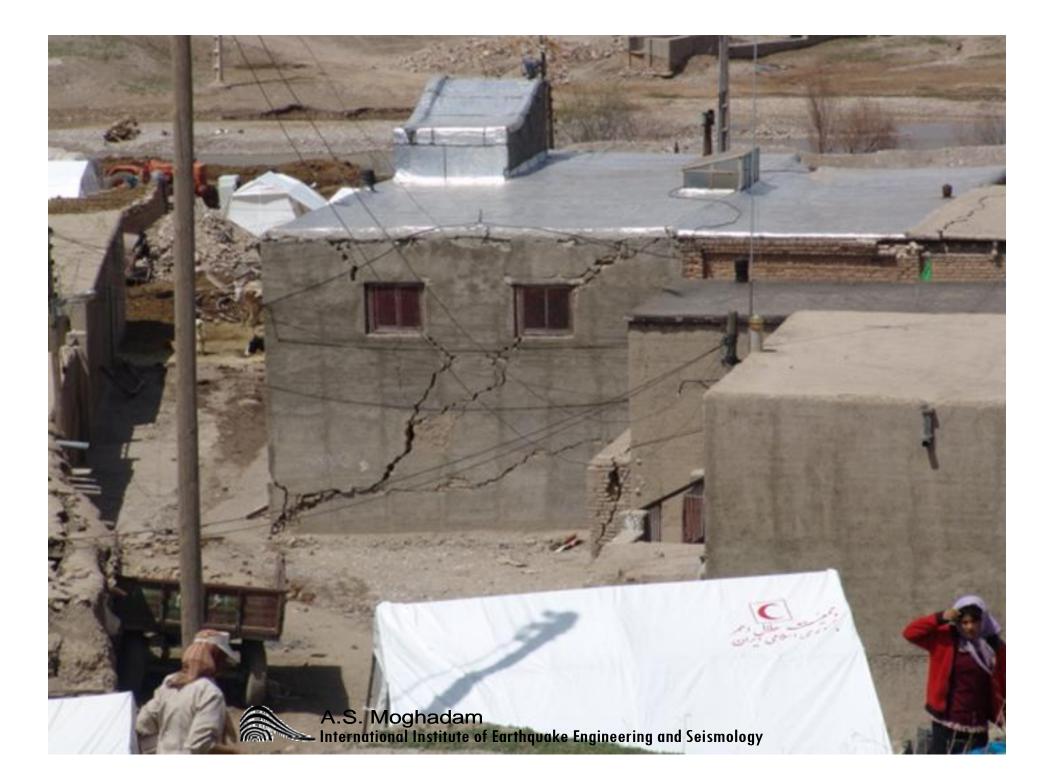

گزارش تصویری اثر زلزله درب آستانه سيلاخور 1720/1/11 بر ساختمانها و سازه ها عبدالرضا سروقد مقدم A.S. Moghadam

ساختمانها و سازه های منطقه • سازه های خاص و • ساختمانهای شهری شريانهاي حياتي • ساختمانهای روستایی • برق • ساختمانهای میراث • مخابرات و راديو تلويزيون فر هنگی • گاز سمارستانها، مدارس، . 4. مساجد و آتش نشانی • فرودگاه، راه و راه آهن • مخازن • كارخانجات • نفت A.S. Moghadam International Institute of Earthquake Engineering and Seismology