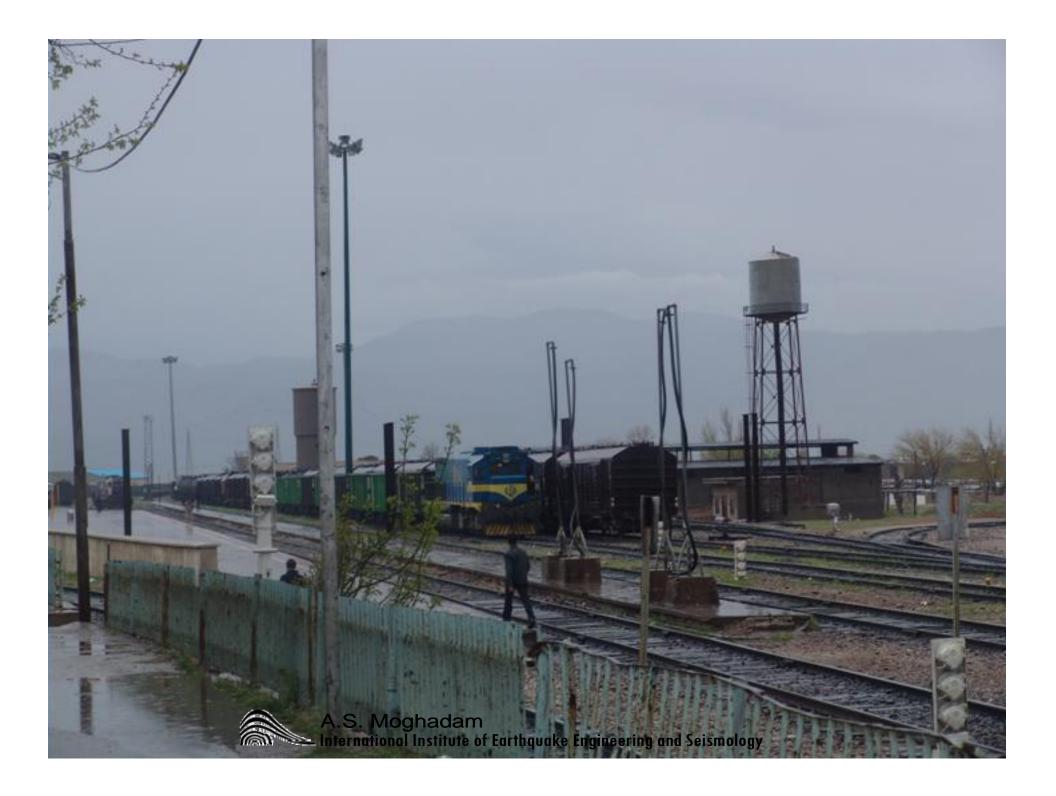

ساختمانها و سازه های منطقه • سازه های خاص و • ساختمانهای شهری شريانهاي حياتي • ساختمانهای روستایی • برق • ساختمانهای میراث • مخابرات و راديو تلويزيون - 10 فر هنگی • گاز سمارستانها، مدارس، . 4. مساجد و آتش نشانی • فرودگاه، راه و راه آهن • مخازن • كارخانجات • نفت A.S. Moghadam International Institute of Earthquake Engineering and Seismology