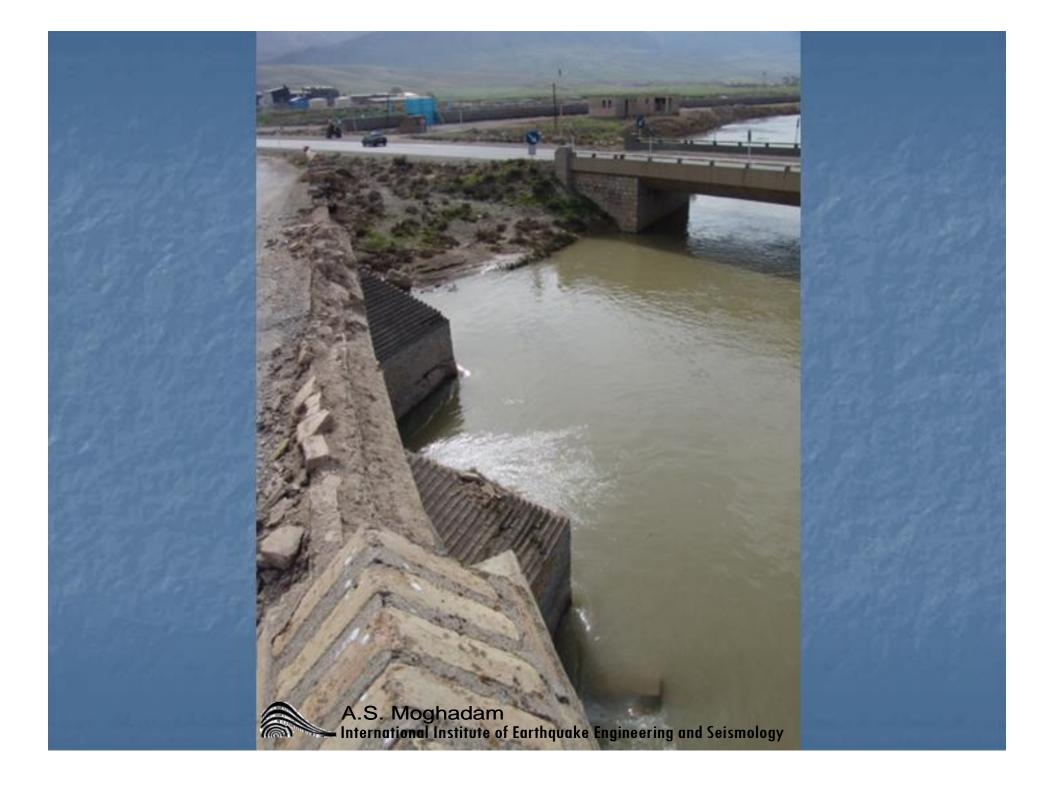

Linternational Institute of Earthquake Engineering and Seismology

سازه ها و زلزله درب آستانه سیلاخور • سیستم و نظام ارزیابی ساختمانهای صدمه دیده در زلزله • بازنگری ضوابط سطح خطر و سطح عملکرد سازه در متوسط • توجه به بهسازي لرزه اي آثار باستاني كشور • مشکل دیوارهای جداکننده سنگین بخصوص در صنایع كارخانجات • بررسی و تعیین ''حلقه های '' آسی پذیر شریانهای A.S. Moghadam International Institute of Earthquake Engineering and Seismology