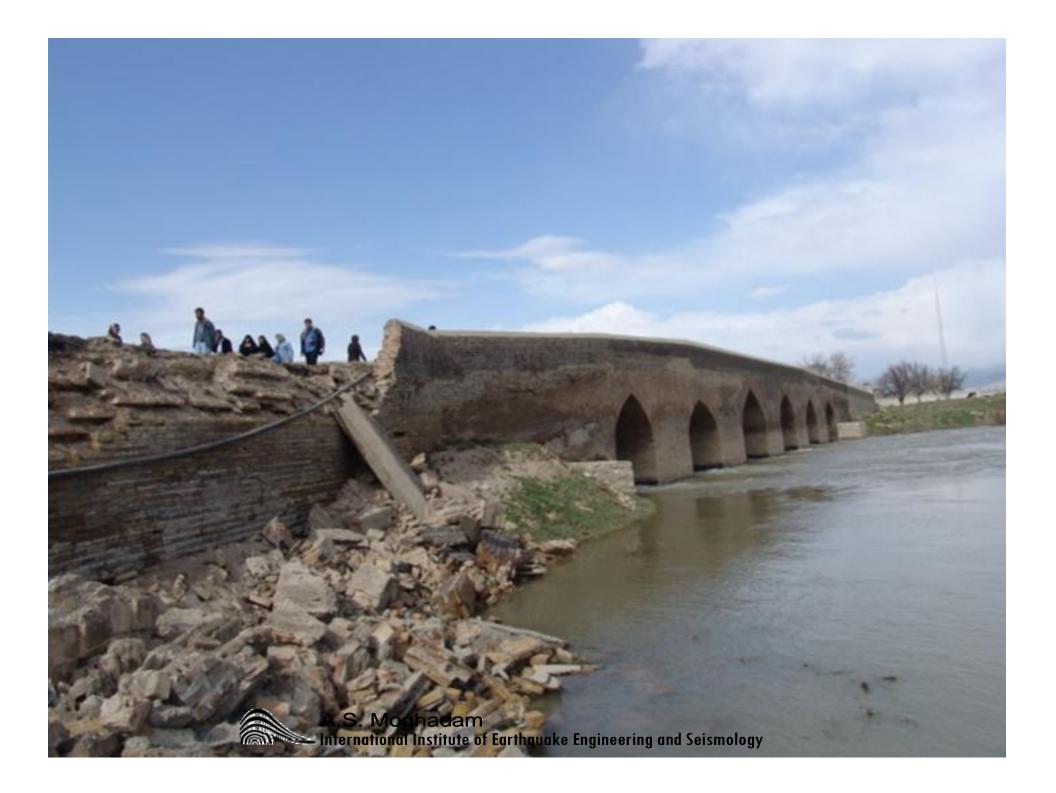

Linternational Institute of Earthquake Engineering and Seismology

سازه ها و زلزله درب آستانه سیلاخور • سیستم و نظام ارزیابی ساختمانهای صدمه دیده در زلزله • بازنگری ضوابط سطح خطر و سطح عملکرد سازه در متوسط • توجه به بهسازي لرزه اي آثار باستاني كشور • مشکل دیوارهای جداکننده سنگین بخصوص در صنایع كارخانجات • بررسی و تعیین ''حلقه های '' آسی پذیر شریانهای A.S. Moghadam International Institute of Earthquake Engineering and Seismology