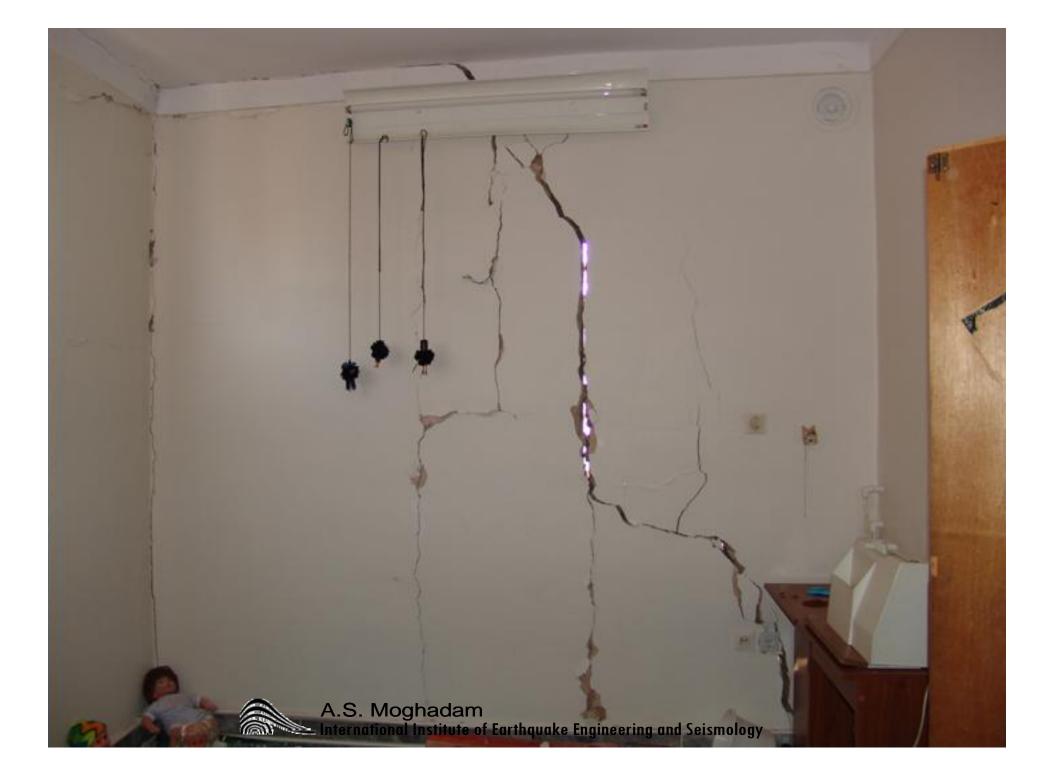

Linternational Institute of Earthquake Engineering and Seismology

سازه ها و زلزله درب آستانه سیلاخور • سیستم و نظام ارزیابی ساختمانهای صدمه دیده در زلزله • بازنگری ضوابط سطح خطر و سطح عملکرد سازه در متوسط • توجه به بهسازي لرزه اي آثار باستاني كشور • مشکل دیوارهای جداکننده سنگین بخصوص در صنایع كارخانجات • بررسی و تعیین ''حلقه های '' آسی پذیر شریانهای A.S. Moghadam International Institute of Earthquake Engineering and Seismology